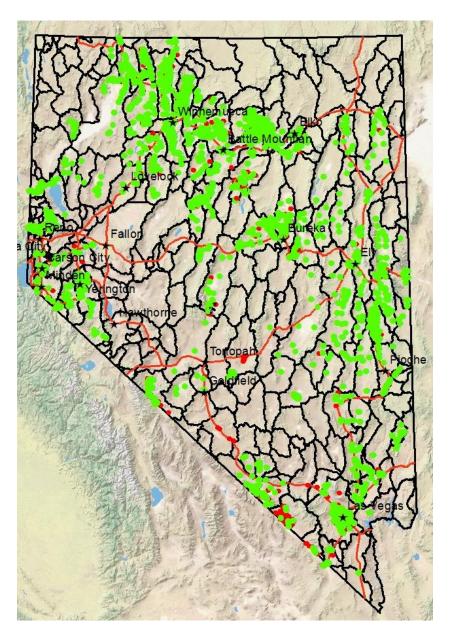

- Groundwater monitoring (http://water.nv.gov/mapping)
  - Groundwater levels since 1950's
  - Measure water levels in ~1,900 wells
  - Water levels reported in ~1,200 wells

- Surface water monitoring (http://water.nv.gov/mapping)
  - Stream and spring flow data
  - 900 sites in database
  - Include ongoing measurements, PBUs, reported by others