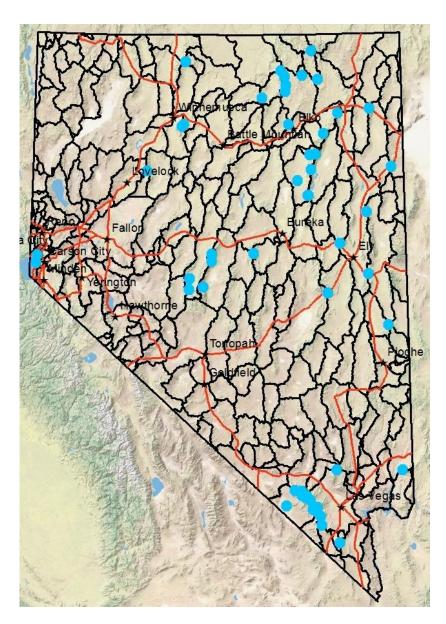

- Precipitation monitoring (http://water.nv.gov/mapping)
  - High altitude precipitation
  - 50+ sites
  - 33 currently measured
  - Data collected since 1940's
  - Provided to NV State
     Climate Office