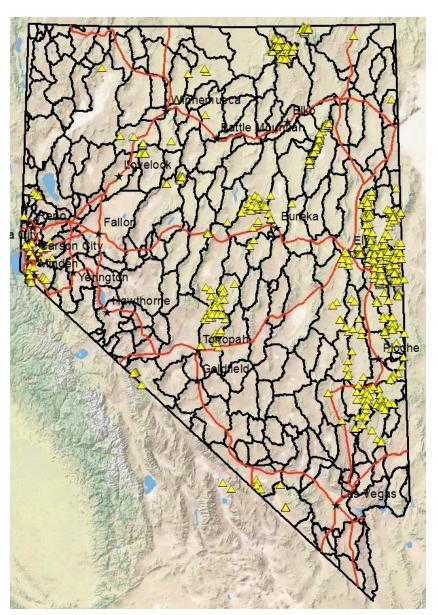

Date

- Water use monitoring (http://water.nv.gov/mapping)
  - Pumpage Inventories
  - Crop Inventories

By: Keith Conrad Shannon McDaniel

- Statewide monitoring projects
  - 44 active projects
  - Only 3 "true" 3M plans
    - Spring Valley
    - CDD
    - Mt. Hope
  - Other MPs often also address management and mitigation options