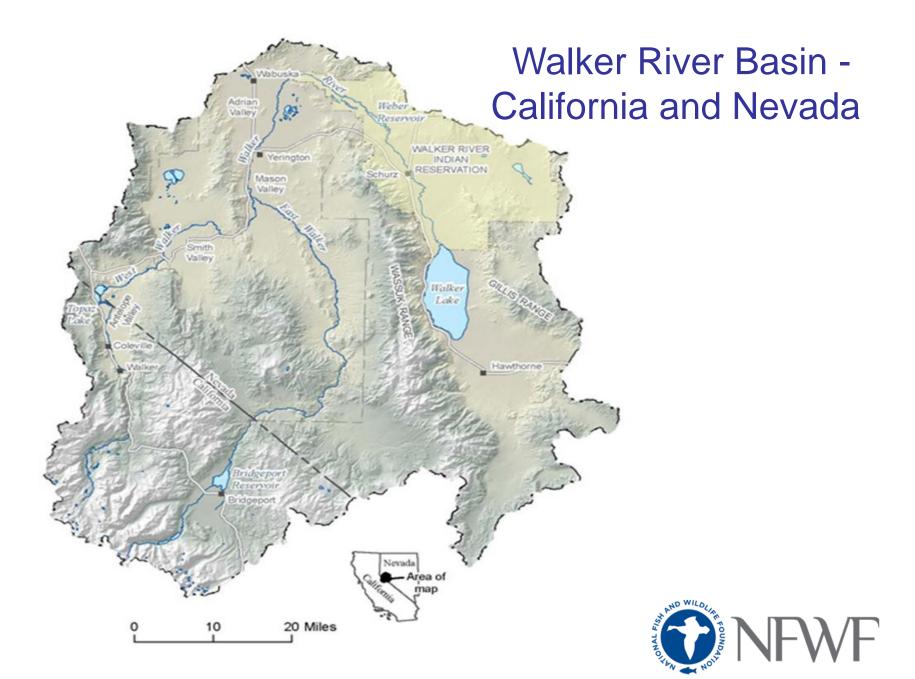

### Walker Basin Restoration Program

Joy Morris NWRA Annual Conference Panel: Water and Agriculture in Nevada February 5, 2014

#### Local

- City of Yerington
- Lyon County
- Mason and Smith Valley Conservation Districts
- Mineral County
- Mono County
- The Nature
  Conservancy
- Trout Unlimited
- Walker River Irrigation District
- Walker Lake Working Group

### WBRP Partners

#### Tribal/State

- Walker River Paiute Tribe
- Yerington Paiute Tribe
- Desert Research Institute
- Nevada
  Department of
  Wildlife
- Nevada Division of Water Resources
- University of Nevada, Reno

#### Federal

- Bureau of Indian Affairs
- Bureau of Reclamation
- U.S. Board of Water Commissioners
- U.S. Fish and Wildlife Foundation
- U.S. Geological Survey