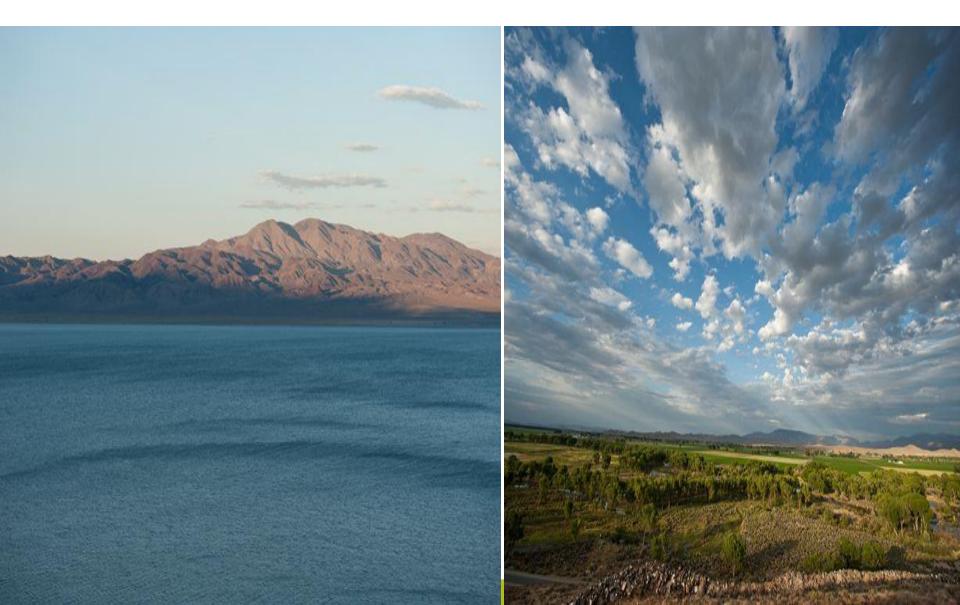

#### 1882 Lake Elevation- 4080 ft

and in the

### Current Elevation- Approximately 3919 ft