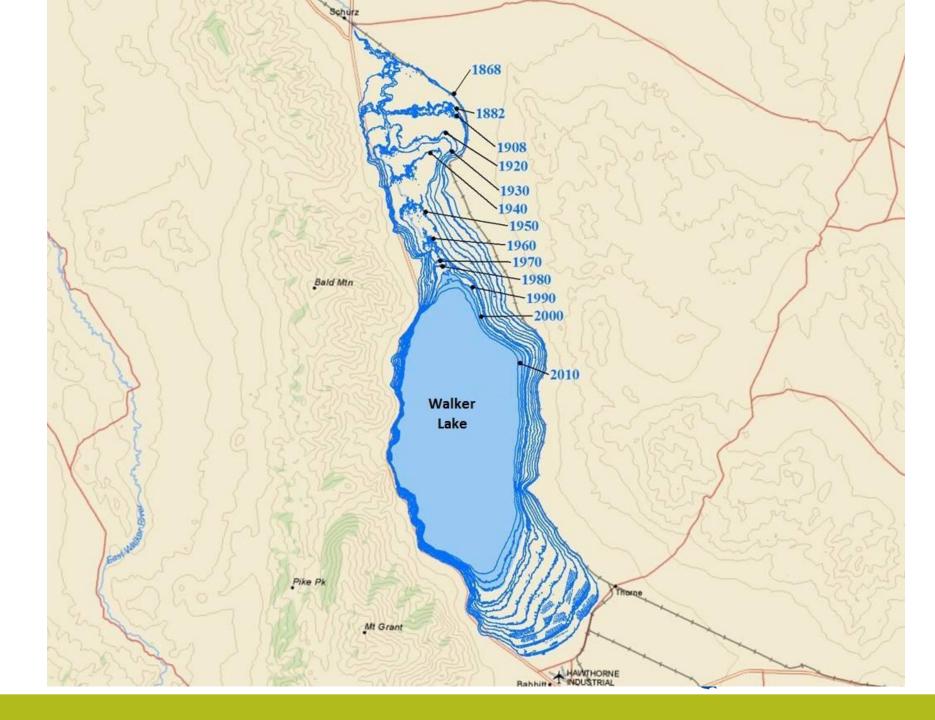

#### 1882 Lake Elevation- 4080 ft

and in the

### Current Elevation- Approximately 3919 ft