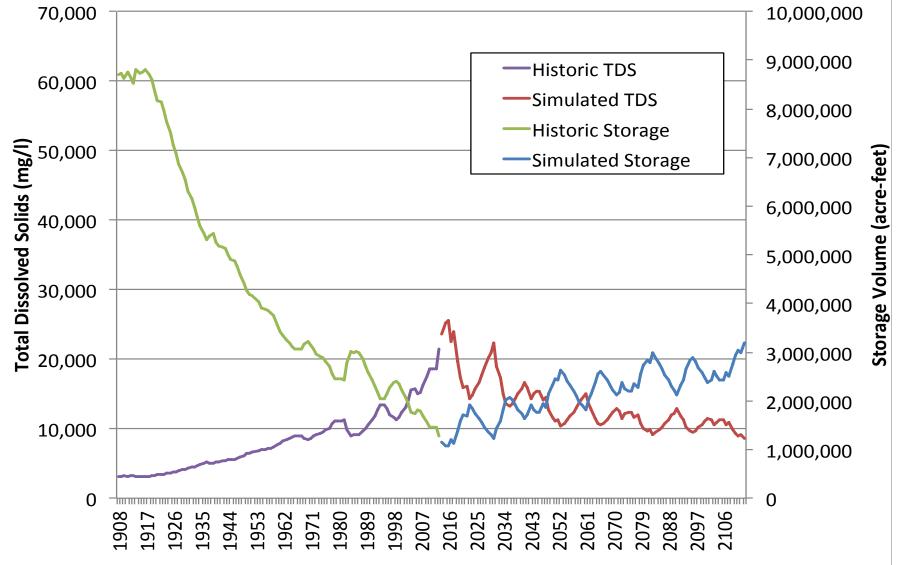

#### Hypothetical Water Acquisition Scenario - Historic and Simulated Walker Lake Storage and TDS

| Walker Lake Salinity Effects on Key Indicator Species |                     |                             |                                                                                                                                                                                                                                                                                                                                                                                                                                                                                                                                                                                                                                                                                                                                                                                                                                                                                                                                                                                                                                                                                                                                                                                                                                                                                                                                                                                                                                                                                                                                                                                                                                                                                                                                                                                                                                                                                                                                                                                                                                                                                                                                |                  |                     |               |             |             |                           |             |   |             |      |
|-------------------------------------------------------|---------------------|-----------------------------|--------------------------------------------------------------------------------------------------------------------------------------------------------------------------------------------------------------------------------------------------------------------------------------------------------------------------------------------------------------------------------------------------------------------------------------------------------------------------------------------------------------------------------------------------------------------------------------------------------------------------------------------------------------------------------------------------------------------------------------------------------------------------------------------------------------------------------------------------------------------------------------------------------------------------------------------------------------------------------------------------------------------------------------------------------------------------------------------------------------------------------------------------------------------------------------------------------------------------------------------------------------------------------------------------------------------------------------------------------------------------------------------------------------------------------------------------------------------------------------------------------------------------------------------------------------------------------------------------------------------------------------------------------------------------------------------------------------------------------------------------------------------------------------------------------------------------------------------------------------------------------------------------------------------------------------------------------------------------------------------------------------------------------------------------------------------------------------------------------------------------------|------------------|---------------------|---------------|-------------|-------------|---------------------------|-------------|---|-------------|------|
|                                                       | INVERTEBRATES       |                             |                                                                                                                                                                                                                                                                                                                                                                                                                                                                                                                                                                                                                                                                                                                                                                                                                                                                                                                                                                                                                                                                                                                                                                                                                                                                                                                                                                                                                                                                                                                                                                                                                                                                                                                                                                                                                                                                                                                                                                                                                                                                                                                                | FISHES           |                     |               | BIRDS       |             |                           |             |   |             |      |
| Total<br>Dissolved<br>Solids<br>(mg/liter)            | thole of the second | il opposition of the second | in our of the other other of the other of the other of the other other of the other other of the other other of the other othe | Mairie<br>Forter | <sup>Tui</sup> Chub | 4C7 (Stockey) | lahoe Suder | Connon toon | Western &<br>Cart's Green | Edred Grede |   |             |      |
| 30,000                                                |                     |                             |                                                                                                                                                                                                                                                                                                                                                                                                                                                                                                                                                                                                                                                                                                                                                                                                                                                                                                                                                                                                                                                                                                                                                                                                                                                                                                                                                                                                                                                                                                                                                                                                                                                                                                                                                                                                                                                                                                                                                                                                                                                                                                                                |                  |                     |               |             |             |                           |             |   |             |      |
| 25,000                                                |                     |                             |                                                                                                                                                                                                                                                                                                                                                                                                                                                                                                                                                                                                                                                                                                                                                                                                                                                                                                                                                                                                                                                                                                                                                                                                                                                                                                                                                                                                                                                                                                                                                                                                                                                                                                                                                                                                                                                                                                                                                                                                                                                                                                                                |                  |                     |               |             |             |                           |             |   |             |      |
| 20,000<br>19,000                                      |                     |                             |                                                                                                                                                                                                                                                                                                                                                                                                                                                                                                                                                                                                                                                                                                                                                                                                                                                                                                                                                                                                                                                                                                                                                                                                                                                                                                                                                                                                                                                                                                                                                                                                                                                                                                                                                                                                                                                                                                                                                                                                                                                                                                                                |                  |                     |               |             |             |                           |             | _ | 2012 TDS le | evel |
| 16000<br>15,000<br>14,000                             |                     |                             |                                                                                                                                                                                                                                                                                                                                                                                                                                                                                                                                                                                                                                                                                                                                                                                                                                                                                                                                                                                                                                                                                                                                                                                                                                                                                                                                                                                                                                                                                                                                                                                                                                                                                                                                                                                                                                                                                                                                                                                                                                                                                                                                |                  |                     |               |             |             |                           |             |   |             |      |
| 11,000                                                |                     |                             |                                                                                                                                                                                                                                                                                                                                                                                                                                                                                                                                                                                                                                                                                                                                                                                                                                                                                                                                                                                                                                                                                                                                                                                                                                                                                                                                                                                                                                                                                                                                                                                                                                                                                                                                                                                                                                                                                                                                                                                                                                                                                                                                |                  |                     |               |             |             |                           |             |   | 2000 TDS le | evel |
| 10,000                                                |                     |                             |                                                                                                                                                                                                                                                                                                                                                                                                                                                                                                                                                                                                                                                                                                                                                                                                                                                                                                                                                                                                                                                                                                                                                                                                                                                                                                                                                                                                                                                                                                                                                                                                                                                                                                                                                                                                                                                                                                                                                                                                                                                                                                                                |                  |                     |               |             |             |                           |             |   |             |      |