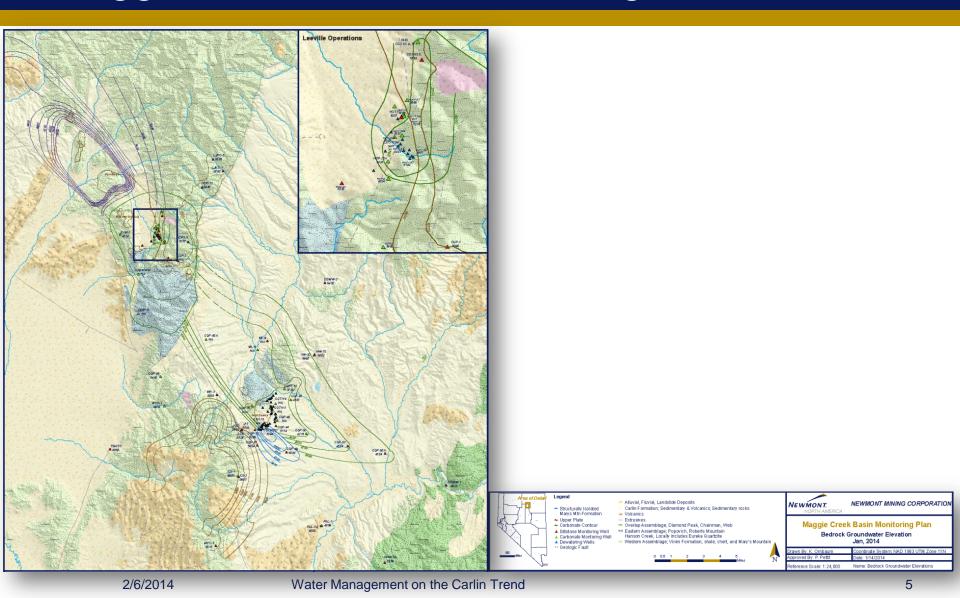

he Carlin Trend: Mining, Agriculture, and Ecosystem Enhancement

Paul M Pettit
Regional Hydrogeologist
NWRA Annual Conference, February 6, 2014



#### Water Management - Mining

Mining on the Carlin Trend began in the mid 1960's

Mine water management became important in the late 1980's with the discovery of deep gold mineralization below the water table

Water Management Agreement between Newmont and Barrick, 1989

Dewatering begins: Post/Betze, 1990

Gold Quarry, 1992

Leeville, 2003

Water Distribution: Mining and Milling, Irrigation, Infiltration, Discharge



#### Mining

#### Gold Quarry Dewatering Distribution May, 1992 Through September, 2013





#### Mining

#### Leeville Dewatering Distribution: August, 2003 Through September, 2013





#### Maggie Creek Basin Monitoring Plan





#### Boulder Valley Monitoring Plan





HYDROLOGIC AREA BOUNDARY

### The TS Ranch....Agriculture and Ecological Enhancement







### Agriculture





#### Irrigation Pivot, Alfalfa, and Antelope





### Alternative Energy - Canola to Bio-diesel





#### **Cattle Production**





#### Cattle and Electrical Power



## Ecological Enhancement NewMont. Maggie Creek Watershed Restoration Plan NORTH AMERICA NORTH AMERICA





#### BLM on-the-ground monitoring every 5 years

- Increased sinuosity
- Increased riparian vegetation
- Development of quality pools
- Improved channel substrates
- Narrowed & deepened stream channel







#### Maggie Creek Watershed Restoration Plan







#### One other very important partner...



## Water Management on the Carlin Trend: Mining, Agriculture,