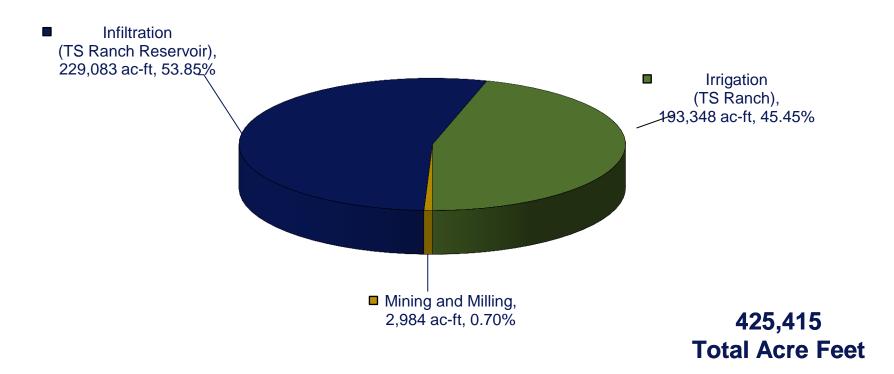

# Water Management on the Carlin Trend: Mining, Agriculture, and Ecosystem Enhancement

Paul M Pettit
Regional Hydrogeologist
NWRA Annual Conference, February 6, 2014



#### Water Management - Mining

Mining on the Carlin Trend began in the mid 1960's

Mine water management became important in the late 1980's with the discovery of deep gold mineralization below the water table

Water Management Agreement between Newmont and Barrick, 1989

Dewatering begins: Post/Betze, 1990

Gold Quarry, 1992

Leeville, 2003

Water Distribution: Mining and Milling, Irrigation, Infiltration, Discharge



#### Mining

#### Gold Quarry Dewatering Distribution May, 1992 Through September, 2013





#### Mining

#### Leeville Dewatering Distribution: August, 2003 Through September, 2013





#### Maggie Creek Basin Monitoring Plan





#### Boulder Valley Monitoring Plan





HYDROLOGIC AREA BOUNDARY

### The TS Ranch....Agriculture and Ecological Enhancement







### Agriculture





#### Irrigation Pivot, Alfalfa, and Antelope





### Alternative Energy - Canola to Bio-diesel





#### **Cattle Production**





#### Cattle and Electrical Power



## Ecological Enhancement NewMont. Maggie Creek Watershed Restoration Plan NORTH AMERICA NORTH AMERICA





#### BLM on-the-ground monitoring every 5 years

- Increased sinuosity
- Increased riparian vegetation
- Development of quality pools
- Improved channel substrates
- Narrowed & deepened stream channel







#### Maggie Creek Watershed Restoration Plan







#### One other very important partner...



## Water Managem