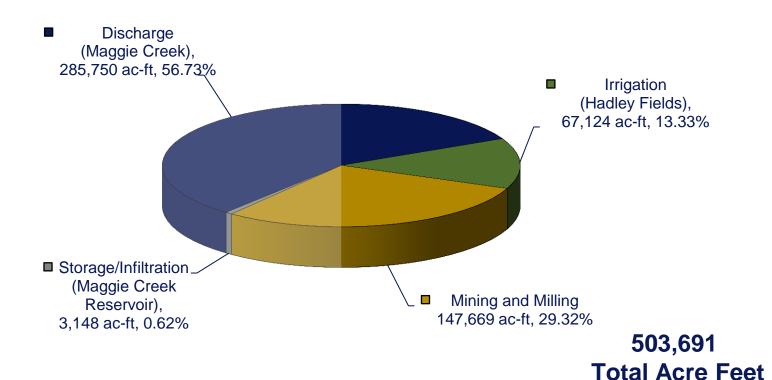

# Water Management on the Carlin Trend: Mining, Agriculture, and Ecosystem Enhancement

Paul M Pettit
Regional Hydrogeologist
NWRA Annual Conference, February 6, 2014



#### Water Management - Mining

Mining on the Carlin Trend began in the mid 1960's

Mine water management became important in the late 1980's with the discovery of deep gold mineralization below the water table

Water Management Agreement between Newmont and Barrick, 1989

Dewatering begins: Post/Betze, 1990

Gold Quarry, 1992

Leeville, 2003

Water Distribution: Mining and Milling, Irrigation, Infiltration, Discharge



#### Mining

#### Gold Quarry Dewatering Distribution May, 1992 Through September, 2013





#### Mining

#### Leeville Dewatering Distribution: August, 2003 Through September, 2013





#### Maggie Creek Basin Monitoring Plan





#### Boulder Valley Monitoring Plan





HYDROLOGIC AREA BOUNDARY

### The TS Ranch....Agriculture and Ecological Enhancement







### Agriculture





#### Irrigation Pivot, Alfalfa, and Antelope





### Alternative Energy - Canola to Bio-diesel





#### **Cattle Production**





#### Cattle and Electrical Power



## Ecological Enhancement NewMont. Maggie Creek Watershed Restoration Plan NORTH AMERICA NORTH AMERICA





#### BLM on-the-ground monitoring every 5 years

- Increased sinuosity
- Increased riparian vegetation
- Development of quality pools
- Improved channel substrates
- Narrowed & deepened stream channel







#### Maggie Creek