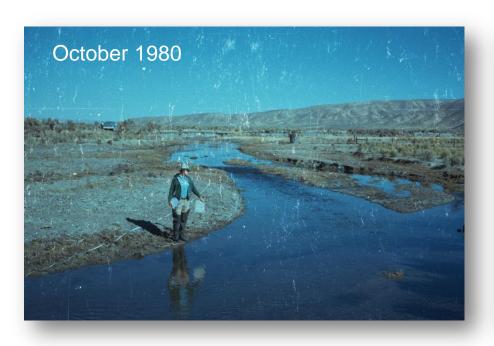

#### BLM on-the-ground monitoring every 5 years

- Increased sinuosity
- Increased riparian vegetation
- Development of quality pools
- Improved channel substrates
- Narrowed & deepened stream channel