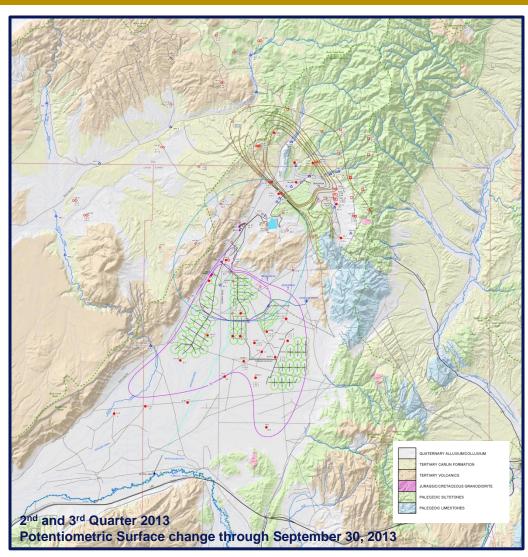

Ecosystem Enhancement

Paul M Pettit
Regional Hydrogeologist
NWRA Annual Conference, February 6, 2014



#### Water Management - Mining

Mining on the Carlin Trend began in the mid 1960's

Mine water management became important in the late 1980's with the discovery of deep gold mineralization below the water table

Water Management Agreement between Newmont and Barrick, 1989

Dewatering begins: Post/Betze, 1990

Gold Quarry, 1992

Leeville, 2003

Water Distribution: Mining and Milling, Irrigation, Infiltration, Discharge



#### Mining

#### Gold Quarry Dewatering Distribution May, 1992 Through September, 2013





#### Mining

#### Leeville Dewatering Distribution: August, 2003 Through September, 2013





#### Maggie Creek Basin Monitoring Plan





#### Boulder Valley Monitoring Plan





HYDROLOGIC AREA BOUNDARY

### The TS Ranch....Agriculture and Ecological Enhancement







### Agriculture





#### Irrigation Pivot, Alfalfa, and Antelope





### Alternative Energy - Canola to Bio-diesel





#### **Cattle Production**





#### Cattle and Electrical Power



## Ecological Enhancement NewMont. Maggie Creek Watershed Restoration Plan NORTH AMERICA NORTH AMERICA





#### BLM on-the-ground monitoring every 5 years

- Increased sinuosity
- Increased riparian vegetation
- Development of quality pools
- Improved channel substrates
- Narrowed & deepened stream channel







#### Maggie Creek Watershed Restoration Plan







#### One other very important partner...



## Water Management on the Carlin Trend: Mining, Agriculture, and Ecosystem Enhancement