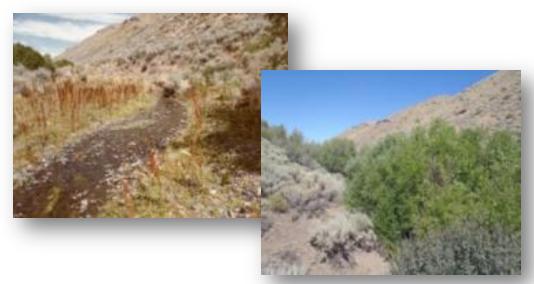

#### BLM on-the-ground monitoring every 5 years

- Increased sinuosity
- Increased riparian vegetation
- Development of quality pools
- Improved channel substrates
- Narrowed & deepened stream channel