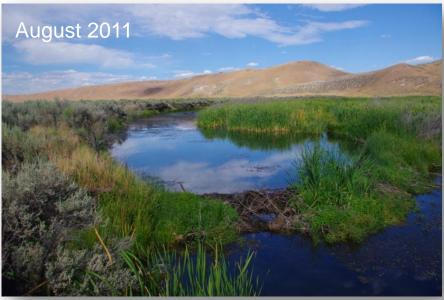

#### BLM on-the-ground monitoring every 5 years

- Increased sinuosity
- Increased riparian vegetation
- Development of quality pools
- Improved channel substrates
- Narrowed & deepened stream channel