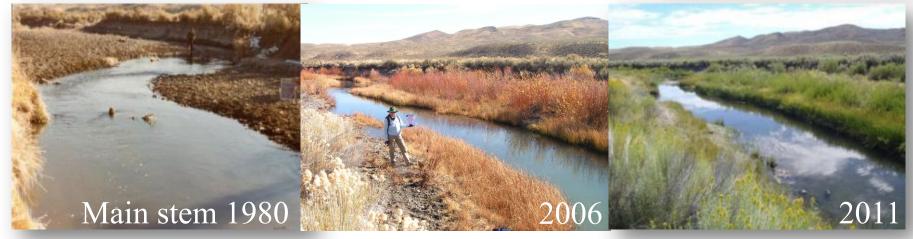

#### BLM on-the-ground monitoring every 5 years

- Increased sinuosity
- Increased riparian vegetation
- Development of quality pools
- Improved channel substrates
- Narrowed & deepened stream channel